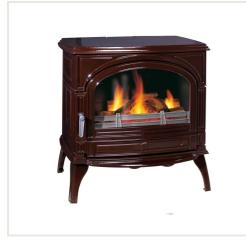

## Stove Seguin TOPAZE, brown

Product code: Z4SEG-PT/M Category: Wood burning stoves > Cast iron stoves

## About the product

Manufacturer: Seguin Height, mm: 795 Width, mm: 760 Depth, mm: 577 Efficiency class: A Efficiency: 78,00 Made of: ketaus Color: rudas emalis Fuel type: malkos Chimney diameter, mm: 150 Shape of glass: tiesus Heating (cooling) area (m2) to: 90 Warranty, year: 120 Purpose: Šildymui

### Description

Stove with openable door and ash box.

#### Specificities:

- The stove is made of cast iron, has a double rear wall;
- suitable firewood with the length of up to 60 cm;

• heated surface up to 400 m<sup>3</sup>.

The stove body has a 10-year warranty.