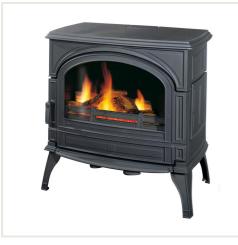

## Stove Seguin TOPAZE, grey

Product code: Z4SEG-PT/G Category: Wood burning stoves > Cast iron stoves

## About the product

Manufacturer: Seguin Height, mm: 795 Width, mm: 760 Depth, mm: 577 Efficiency class: A Efficiency: 78,00 Made of: ketaus Color: pilka Decoration: emaliuota Fuel type: malkos Chimney diameter, mm: 150 Shape of glass: tiesus Heating (cooling) area (m2) to: 90 Warranty, year: 120 Purpose: Šildymui

## Description

Stove with openable door and ash box.

Specificities:

- The stove is made of cast iron, has a double rear wall;
- suitable firewood with the length of up to 60 cm;
- heated surface up to 400 m<sup>3</sup>.
- The stove body has a 10-year warranty.