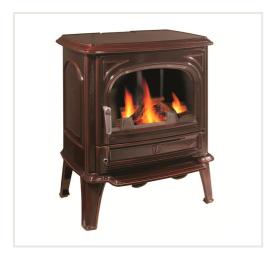

## Stove Seguin SAPHIR, brown

Product code: Z4SEG-PS/M

**Category:** Wood burning stoves > Cast iron stoves

**PRICE**: €3,791.00

## **About the product**

Manufacturer: Seguin Height, mm: 750 Width, mm: 660 Depth, mm: 570 Efficiency class: A Efficiency: 75,00 Made of: ketaus Color: rudas emalis Decoration: emaliuota Fuel type: malkos

## **Description**

Stove with openable door and ash box.

## Specificities:

- The stove is made of cast iron, has a double rear wall;
- $\bullet$  suitable firewood with the length of up to 45 cm;
- heated surface up to 320 m³.

The stove body has a 10-year warranty.