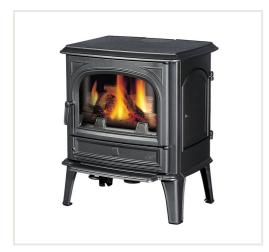

## Stove Seguin SAPHIR, grey

Product code: Z4SEG-PS/G

**Category:** Wood burning stoves > Cast iron stoves

**PRICE**: **€2,465.00** 

## **About the product**

Manufacturer: Seguin Height, mm: 750 Width, mm: 660 **Depth, mm:** 570 Efficiency class: A Efficiency: 75,00 Made of: ketaus Color: pilka

**Decoration:** emaliuota Fuel type: malkos

## **Description**

Stove with openable door and ash box.

## Specificities:

- The stove is made of cast iron, has a double rear wall;
- suitable firewood with the length of up to 45 cm;
- ullet heated surface up to 320 m³.

The stove body has a 10-year warranty.