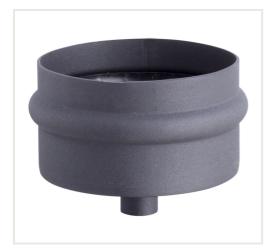

## **Condensate vessel MS080**

Product code: Z7DAR-MS080

Category: Flues and chimneys > Chimneys for fireplaces and stoves

**PRICE: €24.22** 

# About the product

Manufacturer: Darco Height, mm: 65 Width, mm: 81.1 Depth, mm: 81.1 Made of: plieno Color: juoda

Chimney diameter, mm: 80

Item type: kondensato nutekėjimo indas

Warranty, year: 24

## **Description**

Chimney connection system is used for building chimney connections (connecting stove with chimney duct), it is made with mild steel sheet type DC01 (in thickness 1,2 mm). It is recommended as a smoke extraction duct from solid fuels burning devices, where the temperature can rise up to 600°C. Pipe elements are welded with laser technology, that guarantees highest connection quality, aesthetics and tightness.