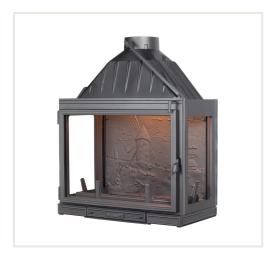

## Cast iron firebox Seguin Multivision 8000 (F0803)

Product code: Z1SEG-F0803

Category: Fireplaces > Cast-iron fireplaces

**PRICE: €3,184.00** 

## About the product

Manufacturer: Seguin Height, mm: 1010 Width, mm: 800 Depth, mm: 520 Efficiency: 72,90 Made of: ketaus Fuel type: malkos

Chimney diameter, mm: 200 Shape of glass: tiesus

Item type: atveriamomis durelėmis Heating (cooling) area (m2) to: 160