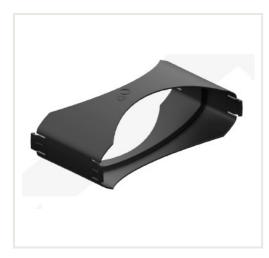

## **Description**

A connector used to connect two or more distribution boxes horizontally. Used when the 10 pipe slots available in a single distribution box are insufficient for air distribution as designed.

Plugs into the oval socket of the distribution box in place of the 3x75 module

- $\cdot \ \text{Connecting a second distribution box horizontally increases the number of available connectors by 4.}$