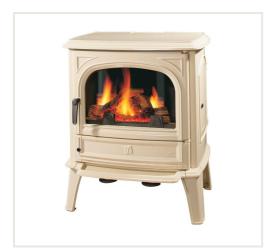

## Stove Seguin SAPHIR, white enamel

Product code: Z4SEG-PS/BLC

**Category:** Wood burning stoves > Cast iron stoves

**PRICE: €3,544.50** 

## About the product

Manufacturer: Seguin Height, mm: 750 Width, mm: 660 Depth, mm: 570 Efficiency class: A Efficiency: 75,00 Made of: ketaus

**Color:** kreminės spalvos emalis **Decoration:** emaliuota **Fuel type:** malkos

## **Description**

Stove with openable door and ash box.

## Specificities:

- The stove is made of cast iron, has a double rear wall;
- $\bullet$  suitable firewood with the length of up to 45 cm;
- heated surface up to 320 m³.

The stove body has a 10-year warranty.