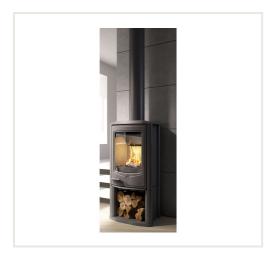

## Stove Seguin JADE, grey, with room for firewood

Product code: Z4SEG-PJ/GBU

**Category:** Wood burning stoves > Cast iron stoves

**PRICE: €2,448.00** 

## About the product

Manufacturer: Seguin Height, mm: 1050 Width, mm: 520 Depth, mm: 450 Efficiency class: A Efficiency: 79,00 Made of: ketaus Color: pilka Fuel type: malkos

Chimney diameter, mm: 150 Shape of glass: tiesus Heating (cooling) area (m2) to: 50

## **Description**

Stove with openable door and ash box.

 $\ \ \text{Combustion air is supplied from outside or from a nearby room. This way, the air in the stove always stays fresh.}$ 

## Specificities:

- The stove is made of cast iron, has a double rear wall;
- The stove is equipped with a double combustion system, when additional air is supplied to the upper part of the combustion chamber for combustion. The oxygen entering the combustion chamber ignites unburned gas this system significantly increases the heat capacity of the fireplace core, reduces the release of unwanted carbon compounds into nature;
- suitable firewood with the length of up to 30 cm.