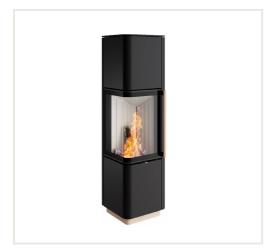

## Steel stove Spartherm CUBO L Style RLA, corner glass, black color

Product code: Z4SPA-1067693

**Category:** Wood burning stoves > Steel stoves

**PRICE: €4,920.00** 

## About the product

Manufacturer: Spartherm Height, mm: 1466 Width, mm: 406 Depth, mm: 406 Efficiency 160,00 Made of: plieno Color: juoda Decoration: plieno Fuel type: malkos Chimney diameter, mm: 150

## **Description**

Spartherm steel stoves combine stylish and timeless design with innovative technology.

Specificities:

- conservative and mysterious, smooth and clear-shaped stoves are perfect for those who value simplicity and quality;
- with connection for air supply from outside, so the air always stays fresh.
- the glass does not get soot;
- openable door;
- $\bullet$  suitable firewood with the length of up to 20 cm ;
- $\bullet$  the combustion chamber is protected by heat-resistant bricks;
- volume of the heated room 65-165m³ (depending on the temperature you want to achieve);
- convenient fixing of the door when putting in firewood or cleaning the windows;
- adjustable power: 4,5-7,7kW; nominal power is 5,9kW.