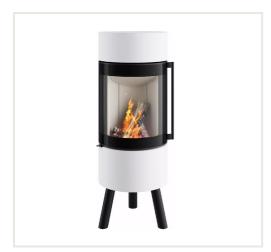

## Steel stove Spartherm Passo XS tripod, with curved glass, white color

Product code: Z4SPA-1067680

Category: Wood burning stoves > Steel stoves

**PRICE: €5,200.00** 

## About the product

Manufacturer: Spartherm Height, mm: 1236 Width, mm: 452 Depth, mm: 474 Efficiency class: A Efficiency: 80,00 Made of: plieno Color: balta Decoration: plieno Fuel type: malkos

Chimney diameter, mm: 150 Shape of glass: lenktas Warranty, year: 60 Purpose: Šildymui

## Specificities:

- conservative and mysterious, smooth and clear-shaped stoves are perfect for those who value simplicity and quality;
- the body is painted in white color;
- the glass does not get soot;
- the combustion chamber is protected by heat-resistant bricks;
- openable door, hinges on the left;
- $\bullet$  suitable firewood with the length of up to 20 cm ;
- adjustable power: 4,5-7,7kW, nominal power is 5,9kW;
- the chimney exits upwards.