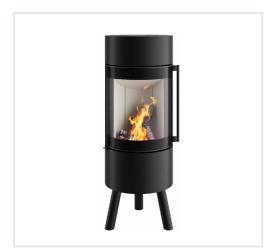

## Steel stove Spartherm Passo XS tripod, with curved glass, black color

Product code: Z4SPA-1067677

Category: Wood burning stoves > Steel stoves

**PRICE: €5,080.00** 

## About the product

Manufacturer: Spartherm Height, mm: 1236 Width, mm: 452 Depth, mm: 474 Efficiency class: A Efficiency: 80,00 Made of: plieno Color: juoda Decoration: plieno Fuel type: malkos

Chimney diameter, mm: 150 Shape of glass: lenktas Warranty, year: 60 Purpose: Šildymui

## Specificities:

- conservative and mysterious, smooth and clear-shaped stoves are perfect for those who value simplicity and quality;
- the body is painted in black;
- the glass does not get soot;
- the combustion chamber is protected by heat-resistant bricks;
- openable door, hinges on the left;
- $\bullet$  suitable firewood with the length of up to 20 cm ;
- adjustable power: 4,5-7,7kW, nominal power is 5,9kW;
- the chimney exits upwards.