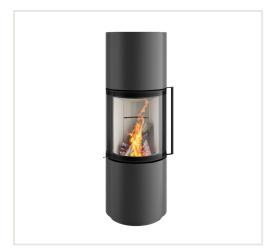

## Steel stove Spartherm PASSO S RLU, titanium colour

Product code: Z4SPA-1054894

**Category:** Wood burning stoves > Steel stoves

**PRICE: €5,184.00** 

## About the product

Manufacturer: Spartherm Height, mm: 1436 Width, mm: 481 Depth, mm: 481 Efficiency class: A Efficiency: 80,00 Made of: plieno Color: pilka Decoration: plieno Fuel type: malkos

Chimney diameter, mm: 150 Shape of glass: lenktas Warranty, year: 60 Purpose: Šildymui

## Specificities:

- conservative and mysterious, smooth and clear-shaped stoves are perfect for those who value simplicity and quality;
- with connection for air supply from outside, so the air always stays fresh.
- the glass does not get soot;
- the combustion chamber is protected by heat-resistant bricks;
- openable door, hinges on the left;
- adjustable power: 4,5-7,9kW, nominal power is 6,1kW;
- door height 540 mm, width 481 mm.