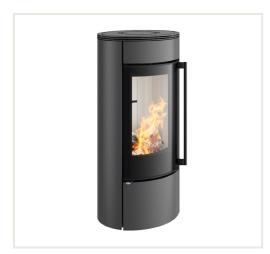

## Steel stove Spartherm Senso S, with curved glass, titanium colour

Product code: Z4SPA-1054872

Category: Wood burning stoves > Steel stoves

**PRICE: €3,912.00** 

## About the product

Manufacturer: Spartherm Height, mm: 1096 Width, mm: 511 Depth, mm: 420 Efficiency class: A Efficiency: 80,00 Made of: plieno Color: pilka Decoration: plieno Fuel type: malkos

Chimney diameter, mm: 150 Shape of glass: lenktas Warranty, year: 60 Purpose: Šildymui

## Specificities:

- conservative and mysterious, smooth and clear-shaped stoves are perfect for those who value simplicity and quality;
- body painted dark grey (titanium colour);
- the glass does not get soot;
- the combustion chamber is protected by heat-resistant bricks;
- openable door, hinges on the left;
- $\bullet$  suitable firewood with the length of up to 20 cm ;
- adjustable power: 4,9 9,1kW, nominal power is 7kW;
- The chimney can be connected from the top of the stove or from the back of the stove;.