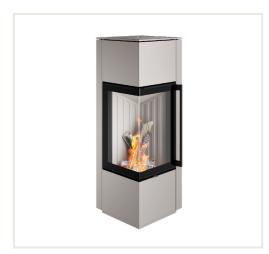

## Steel stove Spartherm Piko S RLU, pearl color

Product code: Z4SPA-1054145

Category: Wood burning stoves > Steel stoves

**PRICE: €3,840.00** 

## About the product

Manufacturer: Spartherm Height, mm: 1156 Width, mm: 406 Depth, mm: 406 Efficiency class: A+ Efficiency: 80,00 Made of: plieno Color: perlo Decoration: plieno Fuel type: malkos

Chimney diameter, mm: 150 Shape of glass: kampinis Warranty, year: 60 Purpose: Šildymui

## Specificities:

- conservative and mysterious, smooth and clear-shaped stoves are perfect for those who value simplicity and quality;
- the body is painted in pearl colour;
- the glass does not get soot;
- the combustion chamber is protected by heat-resistant bricks;
- openable door, hinges on the left;
- $\bullet$  suitable firewood with the length of up to 20 cm;
- $\bullet \ \ \text{adjustable power: 4,5-7,7kW, nominal power is 5,9kW;}\\$
- The chimney can be connected from the top of the stove or from the back of the stove.