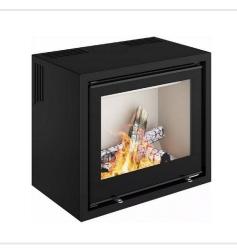

## Steel stove Spartherm Linear Module M, black

Product code: Z4SPA-1047524 **Category:** Wood burning stoves > Steel stoves

## About the product

Manufacturer: Spartherm Height, mm: 612 Width, mm: 716 Depth, mm: 450 Efficiency class: A+ Efficiency: 83,00 Made of: plieno Color: juoda Fuel type: malkos Chimney diameter, mm: 150 Max. power (kW) to: 9 Warranty, year: 60 Purpose: Šildymui Air supply connection, mm: 50

#### Specificities:

· conservative and mysterious, smooth and clear-shaped stoves are perfect for those who value simplicity and quality;

- the glass does not get soot;
- openable door;
- •the chimney is connected at the top;
- door height: 503 mm, width 614 mm;
  the combustion chamber is protected by heat-resistant bricks;
- nominal power is: 6.9kW.
- The body of the stove has a 5-year warranty.