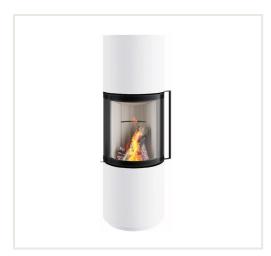

## Steel stove Spartherm PASSO S RLU, white color

Product code: Z4SPA-1042096

Category: Wood burning stoves > Steel stoves

**PRICE: €5,312.00** 

## About the product

Manufacturer: Spartherm Height, mm: 1436 Width, mm: 481 Depth, mm: 481 Efficiency class: A Efficiency: 80,00 Made of: plieno Color: balta Decoration: plieno Fuel type: malkos

Chimney diameter, mm: 150 Shape of glass: lenktas Warranty, year: 60 Purpose: Šildymui

## Specificities:

- conservative and mysterious, smooth and clear-shaped stoves are perfect for those who value simplicity and quality;
- with connection for air supply from outside, so the air always stays fresh.
- the glass does not get soot;
- the combustion chamber is protected by heat-resistant bricks;
- openable door, hinges on the left;
- adjustable power: 4,5-7,9kW, nominal power is 6,0kW;
- door height 540 mm, width 481 mm.