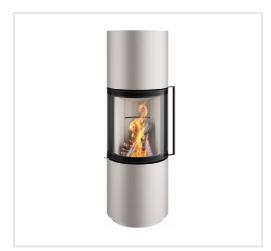

## Steel stove Spartherm PASSO S RLU, with curved glass, pearl color

Product code: Z4SPA-1042095

Category: Wood burning stoves > Steel stoves

**PRICE: €5,312.00** 

## About the product

Manufacturer: Spartherm Height, mm: 1436 Width, mm: 481 Depth, mm: 481 Efficiency class: A Efficiency: 80,00 Made of: plieno Color: perlo Decoration: plieno Fuel type: malkos

Chimney diameter, mm: 150 Shape of glass: lenktas Warranty, year: 60 Purpose: Šildymui

## Specificities:

- conservative and mysterious, smooth and clear-shaped stoves are perfect for those who value simplicity and quality;
- •with connection (diameter 100 mm) for air supply from outside, so the air always stays fresh;
- the glass does not get soot;
- the combustion chamber is protected by heat-resistant bricks;
- openable door, hinges on the left;
- adjustable power: 4,5-7,9kW, nominal power is 6,1kW.