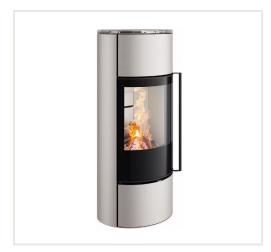

## Steel stove Spartherm Selection Senso L with black glass finish, pearl color

Product code: Z4SPA-1041816

Category: Wood burning stoves > Steel stoves

**PRICE: €5,280.80** 

## About the product

Manufacturer: Spartherm Height, mm: 1304 Width, mm: 568 Depth, mm: 480 Efficiency class: A Efficiency: 79,00 Made of: plieno Color: perlo Decoration: plieno Fuel type: malkos

Chimney diameter, mm: 150 Shape of glass: lenktas Max. power (kW) to: 9.1

## Specificities:

- conservative and mysterious, smooth and clear-shaped stoves are perfect for those who value simplicity and quality;
- with connection (diameter 100 mm) for air supply from outside, so the air always stays fresh;
- the glass does not get soot;
- the combustion chamber is protected by heat-resistant bricks;
- openable door, hinges on the left;
- adjustable power: 4,9-9,1kW, nominal power is 7,0kW;