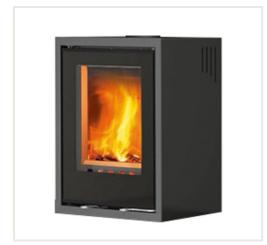

## Steel stove Spartherm Linear Module XS, straight glass

Product code: Z4SPA-1034404

**Category:** Wood burning stoves > Steel stoves

**PRICE**: €2,160.00

## About the product

Manufacturer: Spartherm Height, mm: 526

Width, mm: 401 Depth, mm: 350 Efficiency class: A+ Efficiency: 80,00 Made of: plieno Color: juoda

**Decoration:** be apdailos **Fuel type:** malkos

## Specificities:

- conservative and mysterious, smooth and clear-shaped stoves are perfect for those who value simplicity and quality;
- the glass does not get soot;
- · openable door;
- glass with tinted edges;
- •the chimney is connected at the top;
- door height: 456 mm, width 348 mm;
- the combustion chamber is protected by heat-resistant bricks;
- adjustable power: 4,2 5,2kW, nominal power is: 4,0kW.