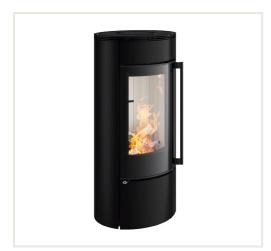

## Steel stove Spartherm Senso S, with curved glass, black

Product code: Z4SPA-1030997

Category: Wood burning stoves > Steel stoves

**PRICE: €3,912.00** 

## About the product

Manufacturer: Spartherm Height, mm: 1096 Width, mm: 511 Depth, mm: 420 Efficiency class: A Efficiency: 80,00 Made of: plieno Color: juoda Decoration: plieno Fuel type: malkos

Chimney diameter, mm: 150 Shape of glass: lenktas Warranty, year: 60 Purpose: Šildymui

## **Description**

Spartherm steel stoves combine stylish and timeless design with innovative technology.

Specificities:

- conservative and mysterious, smooth and clear-shaped stoves are perfect for those who value simplicity and quality;
- with connection for air supply from outside, so the air always stays fresh.
- the glass does not get soot;
- openable door;
- $\bullet$  suitable firewood with the length of up to 20 cm ;
- $\bullet$  the combustion chamber is protected by heat-resistant bricks;
- volume of the heated room 65-165m³ (depending on the temperature you want to achieve);
- convenient fixing of the door when putting in firewood or cleaning the windows;
- adjustable power: 4,9-9,1kW; nominal power is 7kW.