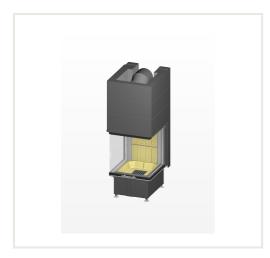

## Steel fireplace insert Spartherm Arte U-50h-4S

**Product code:** Z2SPA-1063381 **Category:** Fireplaces > Steel fireplaces

**PRICE: €6,576.00** 

## About the product

Manufacturer: Spartherm Height, mm: 1340 Width, mm: 630 Depth, mm: 510 Efficiency class: A+ Efficiency: 79,50 Made of: plieno Fuel type: malkos

Chimney diameter, mm: 200 Shape of glass: U formos

## Main characteristics:

- door function: elevating;
- door height: 544 mm, width 499 / 501 / 499 mm;
- Pre-heated combustion air keeps windows clean;
- actuating lever for control of the combustion air. Cleverly designed and discreetly located for ease of use;
- body made of 3-4 mm thickness corrosion resistance steel;
- combustion chamber lining made from heat-resistant fire clay.;
- regulated heat power: 6,3-11,7kW, nominal power: 9kW.
- 5 year warranty for the fireplace casing.