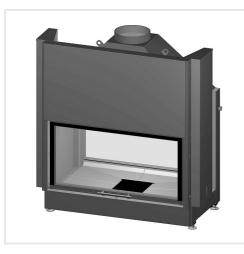

## About the product

Manufacturer: Spartherm Height, mm: 1305 Width, mm: 1090 Depth, mm: 667 Efficiency class: A+ Efficiency: 78,00 Made of: plieno Fuel type: malkos Chimney diameter, mm: 250 Shape of glass: dvipusis Item type: pakeliamomis durelėmis Max. power (kW) to: 14.3 Heating (cooling) area (m2) to: 110 Warranty, year: 60

Main characteristics:

- glass height: 523 mm;
- door function: elevating;
- Pre-heated combustion air keeps windows clean;
- all four glass edges are tinted;
- actuating lever for control of the combustion air. Cleverly designed and discreetly located for ease of use;
- body made of 3-4 mm thickness corrosion resistance steel;
- combustion chamber lining made from heat-resistant fire clay.
- 5 year warranty for the fireplace casing.