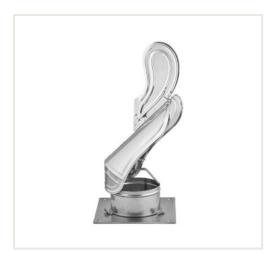

## **Description**

Rotowent Dragon is a chimney cover made of chromed sheet 1.4301, which increases the draft of the chimney when it rotates in the wind. The nozzle always turns against the direction of the wind, regardless of its strength. Thanks to a special, patented ball-bearing rotation system mounted on the outside of the cover, the maximum temperature can reach up to 500  $^{\circ}$ C.