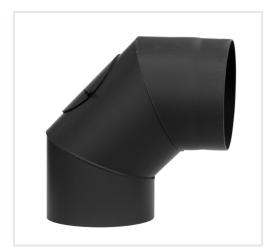

## Solid elbow 160/90' with revision

Product code: Z7DAR-KSR160/90

Category: Flues and chimneys > Chimneys for fireplaces and stoves

**PRICE: €27.45** 

# About the product

Manufacturer: Darco Height, mm: 315 Width, mm: 160 Depth, mm: 315 Made of: plieno Color: juoda

Chimney diameter, mm: 160

Item type: alkūnės Angle: 90,00 Warranty, year: 24

## **Description**

Chimney connection system is used for building chimney connections (connecting stove with chimney duct), it is made with mild steel sheet type DC01 (in thickness 2,0 mm). It is recommended as a smoke extraction duct from solid fuels burning devices, where the temperature can rise up to 1000°C. Maximal temperature of constant work: 600°C. Pipe elements are welded with laser technology, that guarantees highest connection quality, aesthetics and tightness.