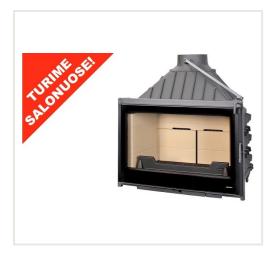

## Cast iron firebox Seguin Visio 8 Plus with double combustion system and chamotte bricks

**Product code:** Z1SEG-F1800PBAT **Category:** Fireplaces > Cast-iron fireplaces

PRICE: €1,996.60

## **About the product**

Manufacturer: Seguin Height, mm: 825 Width, mm: 800 Depth, mm: 550 Efficiency class: A Efficiency: 77,80 Made of: ketaus Fuel type: malkos

Chimney diameter, mm: 200 Shape of glass: tiesus

Item type: atveriamomis durelėmis Max. power (kW) to: 19 Heating (cooling) area (m2) to: 170

Warranty, year: 120

Air supply connection, mm: 50

## **Description:**

- Cast-iron wood fireboxes made from noble materials from the best foundries, 7-10 mm thickness. Fireboxes are manufactured using pure cast iron only.
- the valve control system prevents the door opening when the valve is closed, this system avoids smoke spillage;
- the door is blocked when the damper is closed;
- Seguin fireboxes are equipped with an air wash system, reducing cleaning constraints.
- $\bullet$  The glass is resistant to high temperature up to 760  $^{\circ}\text{C}.$
- The doors' opening mechanism is assembled with saftey nuts, preventing the risks of locking or lossening.
- With DAFS double combustion and air distribution system, therefore fireboxes are more efficient, environmental friendly and more fuel (wood) saving.