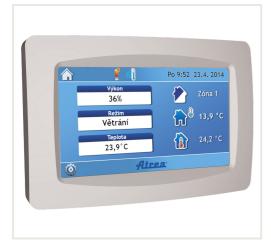

## Description

CP touch is intended for setting the basic ventilation modes and displaying the status of the ventilation unit including the indication of fault conditions. It allows the user access to common functions or programming of the operating modes that can be operated in the manual mode or the automatic mode according to the weekly program settings. The controller also allows setting a temporary party / holiday mode. Part of the controller is an integrated room thermostat with a weekly heating/cooling program, which can also control the simple heating system by using the functions of the control module. All values can be set on the well structured graphical touch screen.