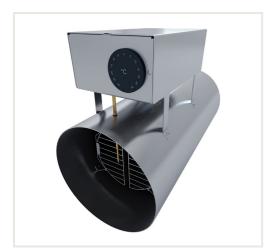

## Electric heater EPO-ETC 160 / 1,7kW

Product code: W2VED-R-A161202

Category: Ventilation equipment, ventilation systems > Heat recovery units

**PRICE: €538.47** 

## About the product

Manufacturer: Atrea Height, mm: 260 Width, mm: 360 Depth, mm: 115 Mounting diameter: 160 Item type: Kita Warranty, year: 24

## **Description**

Used as a preheater to preheat fresh air; to be installed in ducts on fresh air inlet. Used as an afterheater to reheat supply air; to be installed in ducts after the unit. Integrated PTC (Positive Temperature Coefficient) heating elements.

Housing includes a terminal board and internal wiring.

Includes two protection thermostats - a reversible one and a safety irreversible one.

Contains an interference-free SSR relay as standard.

Perforated metal filter to protect heater from gross particles (easily cleanable). Galvanized sheet metal housing.