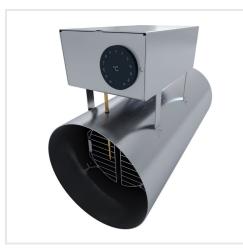

## Electric heater EPO-ETC 160 / 0,7kW

Product code: W2VED-R-A161201 Category: Ventilation equipment, ventilation systems > Heat recovery units

## About the product

Manufacturer: Atrea Height, mm: 260 Width, mm: 360 Depth, mm: 115 Mounting diameter: 160 Item type: Kita Warranty, year: 24

## Description

Used as a preheater to preheat fresh air; to be installed in ducts on fresh air inlet. Used as an afterheater to reheat supply air; to be installed in ducts after the unit. Integrated PTC (Positive Temperature Coefficient) heating elements. Housing includes a terminal board and internal wiring. Includes two protection thermostats - a reversible one and a safety irreversible one. Contains an interference-free SSR relay as standard. Perforated metal filter to protect heater from gross particles (easily cleanable). Galvanized sheet metal housing.