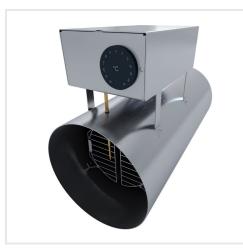

## About the product

Manufacturer: Atrea Height, mm: 260 Width, mm: 360 Depth, mm: 115 Mounting diameter: 160 Item type: Kita Warranty, year: 24

## Description

Used as a preheater to preheat fresh air; to be installed in ducts on fresh air inlet. Used as an afterheater to reheat supply air; to be installed in ducts after the unit. Integrated PTC (Positive Temperature Coefficient) heating elements. Housing includes a terminal board and internal wiring. Includes two protection thermostats - a reversible one and a safety irreversible one. Contains an interference-free SSR relay as standard. Perforated metal filter to protect heater from gross particles (easily cleanable). Galvanized sheet metal housing.