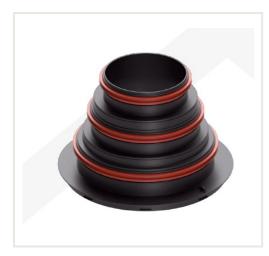

## Main central connector ARIA 125 /160 /200mm

Product code: W2ARI-CEN125/160/200

**Category:** Ventilation equipment, ventilation systems > Ducts and ventilation materials

**PRICE: €27.90** 

## **Description**

Top connection for connecting the supply or exhaust main pipe from the recuperator to the distribution box.  $\cdot$  Mounted in the central socket of the distribution box

- $\cdot$  It enables the connection of pipes with diameters of 125, 160 and 200 mm
- $\cdot \text{ Possibility to install spiro pipes and flexible flex-type pre-insulated pipes as well as others with diameters \\$ compatible with spiro pipes
- $\cdot$  Gaskets ensure tight and rigid connection
- $\cdot$  Grooves to help cut off unnecessary, unused part.