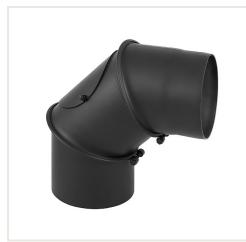

## KNSR elbow 180/UNI-CZ2 (ML) 4seg

Product code: Z7DAR-KNSR180/90 Category: Flues and chimneys > Chimneys for fireplaces and stoves

## About the product

Manufacturer: Darco Height, mm: 309 Width, mm: 180 Depth, mm: 309 Made of: plieno Color: juoda Chimney diameter, mm: 180 Item type: alkūnės Angle: 90,00 Warranty, year: 24