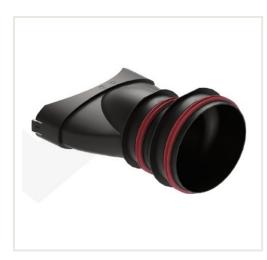

## **Description**

Connection for connecting the main supply or exhaust pipe from the recuperator to the distribution box from the side. Plugs into the oval socket of the distribution box, replacing one  $3 \times 75$  module.

- Plugs into the oval socket of the distribution box in place of the 3x75 module
  It enables the connection of 125 and 160 mm pipes
- $\cdot$  It allows the connection of spiro pipes and flexible insulated flex pipes
- $\cdot$  Gaskets ensure tight and rigid connection
- $\cdot$  160 mm groove to facilitate separation of parts when not in use.