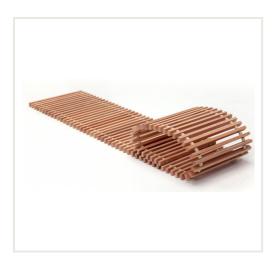

## Grotelės įleidžiamam grindiniam konvektoriui GR 210x42 Bukas

Product code: N4KON-GR-21042BU

Brand: Array

Category: Konvektoriai > Konvektorių grotelės

**PRICE: €487.42** 

## About the product

Manufacturer: Konveka Height, mm: 18 Width, mm: 2100 Depth, mm: 42 Made of: Buko Color: buko

## **Description**

Modernios apdailinės grotelės, pagamintos iš natūralios medienos, skirtos apsaugoti vidines įleidžiamųjų grindinių konvektorių detales. Jos lengvai atlaiko pakankamai dideles vertikalias apkrovas, todėl per jas leidžiama vaikščioti. Grotelės pagamintos iš buko medienos. Ši mediena plačiai naudojama grindų gamyboje, todėl groteles nesunku priderinti prie grindų dangos, išlaikant jų šilumą ir grožį. Profilio aukštis 18 mm, plotis 10 mm, tarpas tarp profilių 13 mm.