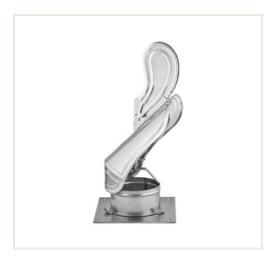

## Rotating chimney cover ROTOWENT DRAGON RO200CHCH-SW-B

Product code: Z6DAR-R0200CHCH-SW-B

Brand: Array

Category: Fireplaces and stoves > Fireplace grille, air distribution devices

**PRICE: €97.76** 

## **Description**

Rotowent Dragon is a chimney cover made of chromed sheet 1.4301, which increases the draft of the chimney when it rotates in the wind. The nozzle always turns against the direction of the wind, regardless of its strength. Thanks to a special, patented ball-bearing rotation system mounted on the outside of the cover, the maximum temperature can reach up to  $500\,^{\circ}\text{C}$ .