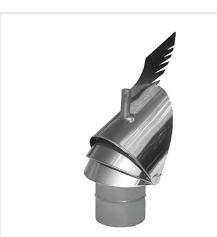

## Description

Rotowent Dragon is a chimney cover made of chromed sheet 1.4301, which increases the draft of the chimney when it rotates in the wind. The nozzle always turns against the direction of the wind, regardless of its strength. Thanks to a special, patented ball-bearing rotation system mounted on the outside of the cover, the maximum temperature can reach up to 500  $^{\circ}$ C.