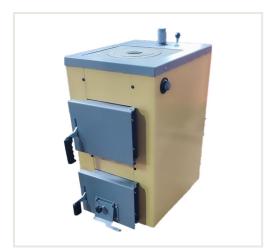

## **About the product**

Manufacturer: Country of origin: Height, mm: 915 Width, mm: 490 Depth, mm: 875 Power (kW) to: 12 Efficiency: 75 Made of: Fuel type:

Chimney diameter, mm:

Item type:

Water volume, ltr: 35 Charge, dm3: 50 Warranty, year: 2

## **Description**

Solid fuel boiler-stove Altep Jump with one cast iron hotplate for cooking.

## Features of the boiler-stove:

- spacious combustion chamber, it is possible to burn large-sized firewood. Combustion chamber volume 50 liters;
- the main fuel is firewood (with a moisture content of no more than 25%, length up to 36 cm), wood chips, coal (class A), sawdust, peat briquettes with a diameter of 10-15 cm can be used as alternative fuel;
- boiler design provides for changing boiler operation modes. In winter it is possible to heat the premises and cook food, in the summer the stove can only be used for food preparation without heating the premises;
- large ash box frequent cleaning is not necessary;
- convenient and simple operation;
- the size of the hotplate is regulated by iron rings
- comfortable door handles;
- there is a socket for a thermoregulator (ordered additionally).
- cleaning tools are included