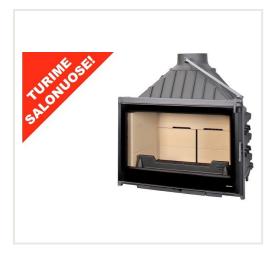

## Cast iron firebox Seguin Visio 8 Plus with double combustion system and chamotte bricks

Product code: Z1SEG-F1800PBAT

Brand: Array

Category: Fireplaces > Cast-iron fireplaces

**PRICE: €2,086.00** 

## About the product

Manufacturer: Country of origin: Height, mm: 825 Width, mm: 800 Depth, mm: 550 Power (kW) to: 11 Efficiency class: Efficiency: 77.8 Made of: Fuel type:

Chimney diameter, mm:

Shape of glass:

## **Description:**

- Cast-iron wood fireboxes made from noble materials from the best foundries, 7-10 mm thickness. Fireboxes are manufactured using pure cast iron only.
- the valve control system prevents the door opening when the valve is closed, this system avoids smoke spillage;
- the door is blocked when the damper is closed;
- Seguin fireboxes are equipped with an air wash system, reducing cleaning constraints.
- $\bullet$  The glass is resistant to high temperature up to 760°C.
- The doors' opening mechanism is assembled with saftey nuts, preventing the risks of locking or lossening.
- With DAFS double combustion and air distribution system, therefore fireboxes are more efficient, environmental friendly and more fuel (wood) saving.