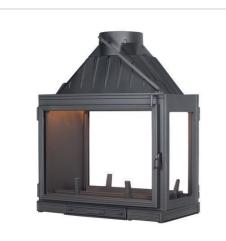

# Cast iron firebox Seguin Multivision 8000 (F0806)

Product code: Z1SEG-F0806 Brand: Array Category: Fireplaces > Cast-iron fireplaces

### About the product

Manufacturer: Country of origin: Height, mm: 1010 Width, mm: 800 Depth, mm: 520 Power (kW) to: 16 Efficiency class: Efficiency: 72.9 Made of: Fuel type: Chimney diameter, mm: Shape of glass: Item type: Warranty, year: 10

#### **Description:**

• Cast-iron wood fireboxes made from noble materials from the best foundries, 7-10 mm thickness. Fireboxes are manufactured using pure cast iron only.

- the valve control system prevents the door opening when the valve is closed, this system avoids smoke spillage;
- the door is blocked when the damper is closed;
- Seguin fireboxes are equipped with an air wash system, reducing cleaning constraints.
- The glass is resistant to high temperature up to 760°C.
- The doors' opening mechanism is assembled with saftey nuts, preventing the risks of locking or lossening.