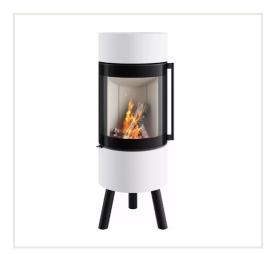

## Steel stove Spartherm Passo XS tripod, with curved glass, white color

Product code: Z4SPA-1067680

Brand: Array

Category: Wood burning stoves > Steel stoves

**PRICE: €6,500.00** 

## **About the product**

Manufacturer: Country of origin: Height, mm: 1236 Width, mm: 452 Depth, mm: 474 Power (kW) to: 5.9 Efficiency class: Efficiency: 80 Made of: Color:

Decoration: Fuel type:

Chimney diameter, mm:

## Specificities:

- conservative and mysterious, smooth and clear-shaped stoves are perfect for those who value simplicity and quality;
- the body is painted in white color;
- the glass does not get soot;
- the combustion chamber is protected by heat-resistant bricks;
- openable door, hinges on the left;
- suitable firewood with the length of up to 20 cm;
- adjustable power: 4,5-7,7kW, nominal power is 5,9kW;
- $\bullet$  the chimney exits upwards.

The body of the stove has a 5-year warranty.