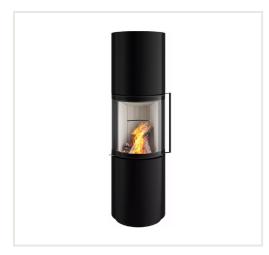

## Steel stove Spartherm PASSO L, with curved glass, black

Product code: Z4SPA-1054852

Brand: Array

Category: Wood burning stoves > Steel stoves

**PRICE: €6,640.00** 

## **About the product**

Manufacturer: Country of origin: Height, mm: 1636 Width, mm: 481 Depth, mm: 481 **Power (kW) to:** 6.1 **Efficiency class:** Efficiency: 80 Made of: Color:

**Decoration:** 

Fuel type:

## Specificities:

- conservative and mysterious, smooth and clear-shaped stoves are perfect for those who value simplicity and quality;
- the body is painted black;
- the glass does not get soot;
- the combustion chamber is protected by heat-resistant bricks;
- openable door, hinges on the left;
- suitable firewood with the length of up to 20 cm;
- adjustable power: 4,5-7,9kW, nominal power is 6,1kW;
- The chimney can be connected from the top of the stove or from the back of the stove.