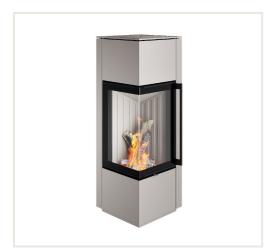

## Steel stove Spartherm Piko S RLU, pearl color

Product code: Z4SPA-1054145

Brand: Array

Category: Wood burning stoves > Steel stoves

**PRICE: €4,800.00** 

## About the product

Manufacturer: Country of origin: Height, mm: 1156 Width, mm: 406 Depth, mm: 406 Power (kW) to: 5.9 Efficiency class: Efficiency: 80 Made of: Color:

Decoration: Fuel type:

Chimney diameter, mm:

## Specificities:

- conservative and mysterious, smooth and clear-shaped stoves are perfect for those who value simplicity and quality:
- the body is painted in pearl colour;
- the glass does not get soot;
- the combustion chamber is protected by heat-resistant bricks;
- openable door, hinges on the left;
- suitable firewood with the length of up to 20 cm;
- $\bullet \ \ \text{adjustable power: 4,5-7,7kW, nominal power is 5,9kW;}\\$
- The chimney can be connected from the top of the stove or from the back of the stove.