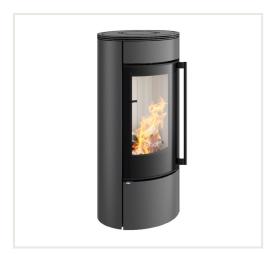

## Steel stove Spartherm Senso S, with curved glass, titanium colour

Product code: Z4SPA-1054872

Brand: Array

Category: Wood burning stoves > Steel stoves

**PRICE: €4,890.00** 

## Specificities:

- conservative and mysterious, smooth and clear-shaped stoves are perfect for those who value simplicity and quality;
- body painted dark grey (titanium colour);
- the glass does not get soot;
- the combustion chamber is protected by heat-resistant bricks;
- openable door, hinges on the left;
- $\bullet$  suitable firewood with the length of up to 20 cm ;
- adjustable power: 4,9 9,1kW, nominal power is 7kW;
- The chimney can be connected from the top of the stove or from the back of the stove;.