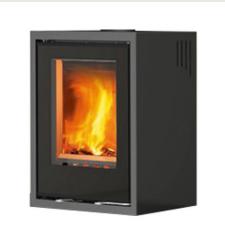

### Steel stove Spartherm Linear Module XS, straight glass

Product code: Z4SPA-1034404 Brand: Array Category: Wood burning stoves > Steel stoves

## About the product

Manufacturer: Country of origin: Height, mm: 526 Width, mm: 401 Depth, mm: 350 Power (kW) to: 4 Efficiency class: Efficiency: 80 Made of: Color: Decoration: Fuel type: Chimney diameter, mm: Shape of glass: Warranty, year: 5 Purpose:

# Specificities:

 conservative and mysterious, smooth and clear-shaped stoves are perfect for those who value simplicity and quality;

- the glass does not get soot;
- openable door;
- glass with tinted edges;
- •the chimney is connected at the top;
- door height: 456 mm, width 348 mm;
- the combustion chamber is protected by heat-resistant bricks;
- adjustable power: 4,2 5,2kW, nominal power is: 4,0kW.
- The body of the stove has a 5-year warranty.