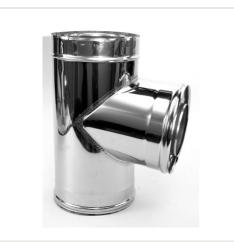

## DW Double wall tee d.180/230 85'

Product code: D22001-0180-085-011V Category: Double wall chimneys > Nerūdijančio plieno dūmtraukiai iš 316 plieno

## About the product

Manufacturer: Vilpros Pramonė Height, mm: 500 Width, mm: 230 Depth, mm: 311 Made of: 316 nerūdijančio plieno Chimney diameter, mm: 180/230 Item type: trišakiai Angle: 85,00 Warranty, year: 120