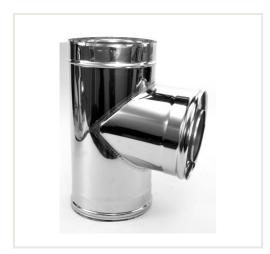

## DW Double wall tee d.160/210 85'

**Product code:** D22001-0160-085-011V

Category: Double wall chimneys > Nerūdijančio plieno dūmtraukiai iš 316 plieno

**PRICE: €133.34** 

## **About the product**

Manufacturer: Vilpros Pramonė

Height, mm: 480 Width, mm: 210 Depth, mm: 290

Made of: 316 nerūdijančio plieno Chimney diameter, mm: 160/210

Item type: trišakiai Angle: 85,00 Warranty, year: 120