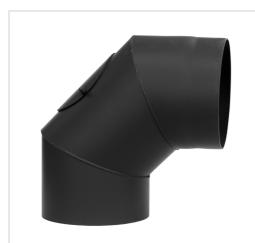

# Solid elbow 200/90' with revision

Product code: Z7DAR-KSR200/90 Brand: Array Category: Flues and chimneys > Chimneys for fireplaces and stoves

### About the product

Manufacturer: Country of origin: Height, mm: 335 Width, mm: 200 Depth, mm: 335 Made of: Color: Chimney diameter, mm: Wall thickness, mm: 2 Item type: Angle: 90 Warranty, year: 2 Max. temperature, C: 600

### Description

Chimney connection system is used for building chimney connections (connecting stove with chimney duct), it is made with mild steel sheet type DC01 (in thickness 2,0 mm). It is recommended as a smoke extraction duct from solid fuels burning devices, where the temperature can rise up to 1000°C. Maximal temperature of constant work: 600°C. Pipe elements are welded with laser technology, that guarantees highest connection quality, aesthetics and tightness.