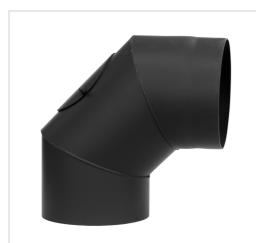

### Solid elbow 150/90' with revision

Product code: Z7DAR-KSR150/90 Brand: Array Category: Flues and chimneys > Chimneys for fireplaces and stoves

## About the product

Manufacturer: Country of origin: Height, mm: 310.5 Width, mm: 150 Depth, mm: 310.5 Made of: Color: Chimney diameter, mm: Wall thickness, mm: 2 Item type: Angle: 90 Warranty, year: 2 Max. temperature, C: 600

### Description

Chimney connection system is used for building chimney connections (connecting stove with chimney duct), it is made with mild steel sheet type DC01 (in thickness 2,0 mm). It is recommended as a smoke extraction duct from solid fuels burning devices, where the temperature can rise up to 1000°C. Maximal temperature of constant work: 600°C. Pipe elements are welded with laser technology, that guarantees highest connection quality, aesthetics and tightness.