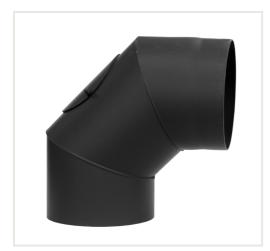

#### Solid elbow 120/90' with revision

Product code: Z7DAR-KSR120/90

Brand: Array

Category: Flues and chimneys > Chimneys for fireplaces and stoves

**PRICE: €34.00** 

### **About the product**

Manufacturer: Country of origin: Height, mm: 280 Width, mm: 120 Depth, mm: 280 Made of: Color:

Chimney diameter, mm: Wall thickness, mm: 2

Item type:
Angle: 90
Warranty, yes

Warranty, year: 2