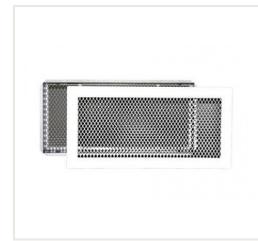

## Grid G10T 400x180

Product code: Z6MTI-G10T-40X18 Brand: Array Category: Fireplaces and stoves > Fireplace grille, air distribution devices

## Description

The grid is made of steel, painted using powder technology with polyester paint that can withstand up to 180 degrees heat and UV radiation.

All parts in contact with the hot air stream are made of sheet metal coated with aluminum and zinc alloy. The size of the outer grid - 400 x 180 mm, openings with mounting slot - 381 x 161 mm, free-swinging air area: 380 cm2.